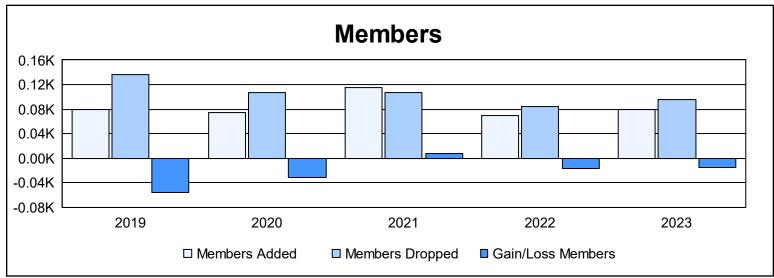

District 332 F

As of June 2023 Cumulative

| Year      | New<br>Clubs | Dropped<br>Clubs | Gain/<br>Loss<br>Clubs | New<br>Members | Charter<br>Members | Reinstate<br>Members | Transfer<br>Members | Total<br>Member<br>Added | Total<br>Members<br>Dropped | Gain/<br>Loss<br>Members |
|-----------|--------------|------------------|------------------------|----------------|--------------------|----------------------|---------------------|--------------------------|-----------------------------|--------------------------|
| 2018-2019 | 0            | 0                | 0                      | 69             | 0                  | 1                    | 10                  | 80                       | 136                         | -56                      |
| 2019-2020 | 0            | 0                | 0                      | 73             | 0                  | 2                    | 0                   | 75                       | 107                         | -32                      |
| 2020-2021 | 1            | 1                | 0                      | 60             | 50                 | 4                    | 1                   | 115                      | 107                         | 8                        |
| 2021-2022 | 0            | 0                | 0                      | 64             | 1                  | 2                    | 2                   | 69                       | 85                          | -16                      |
| 2022-2023 | 0            | 0                | 0                      | 80             | 0                  | 0                    | 0                   | 80                       | 95                          | -15                      |
| Average   | 0            | 0                | 0                      | 69             | 10                 | 2                    | 3                   | 84                       | 106                         | -22                      |