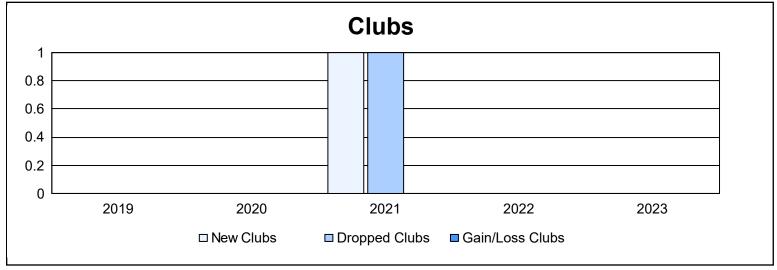

District 332 F

As of June 2023 Cumulative

| Year      | New<br>Clubs | Dropped<br>Clubs | Gain/<br>Loss<br>Clubs | New<br>Members | Charter<br>Members | Reinstate<br>Members | Transfer<br>Members | Total<br>Member<br>Added | Total<br>Members<br>Dropped | Gain/<br>Loss<br>Members |
|-----------|--------------|------------------|------------------------|----------------|--------------------|----------------------|---------------------|--------------------------|-----------------------------|--------------------------|
| 2018-2019 | 0            | 0                | 0                      | 69             | 0                  | 1                    | 10                  | 80                       | 136                         | -56                      |
| 2019-2020 | 0            | 0                | 0                      | 73             | 0                  | 2                    | 0                   | 75                       | 107                         | -32                      |
| 2020-2021 | 1            | 1                | 0                      | 60             | 50                 | 4                    | 1                   | 115                      | 107                         | 8                        |
| 2021-2022 | 0            | 0                | 0                      | 64             | 1                  | 2                    | 2                   | 69                       | 85                          | -16                      |
| 2022-2023 | 0            | 0                | 0                      | 80             | 0                  | 0                    | 0                   | 80                       | 95                          | -15                      |
| Average   | 0            | 0                | 0                      | 69             | 10                 | 2                    | 3                   | 84                       | 106                         | -22                      |